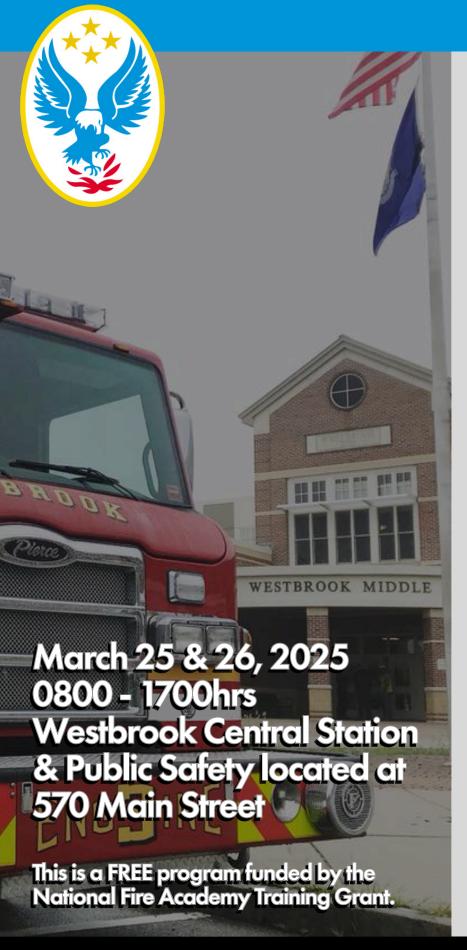

## BEST PRACTICES IN COMMUNITY RISK REDUCTION

This 2-day course demonstrates to students nationally recognized principles that, when used appropriately, can lead to community risk-reduction programs that can measure success in local communities.

Students will explore programs from communities across the United States that have been showcased at Vision 20/20 symposiums.

Email Application to: aheinig@mainecc.edu or Mail to MFSI HQ 19 Sewall Street Brunswick, ME 04011

Registration Deadline MARCH 14, 2025

**STUDENT SIGNATURE** 